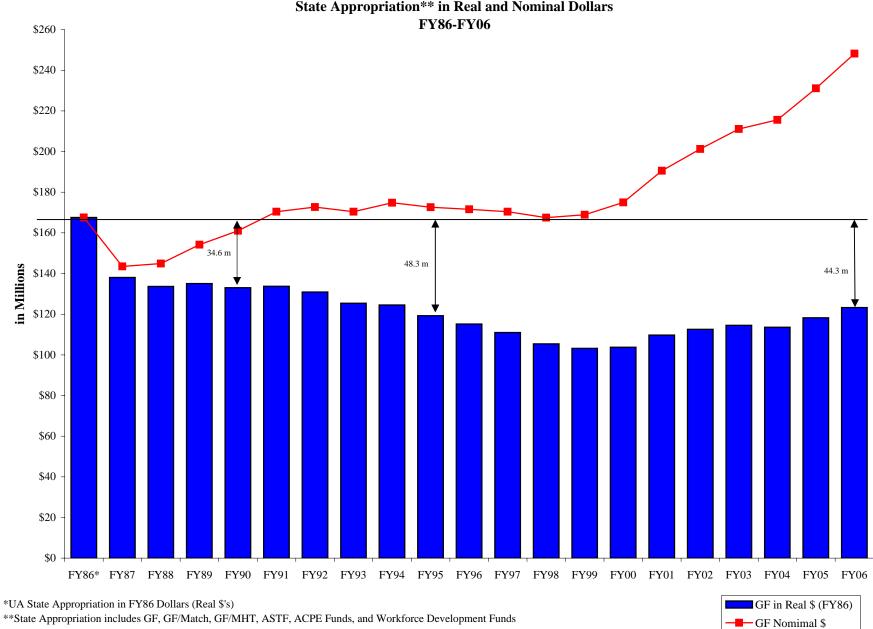

#### University of Alaska Summary Total Expenditures by NCHEMS FY99 Actuals - FY05 Actuals (in thousands) FY99 FY04 FY05 <sup>%</sup> Change <sup>%</sup> Change FY99-FY05 FY04-FY05

University of Alaska State Appropriation\*\* in Real and Nominal Dollars